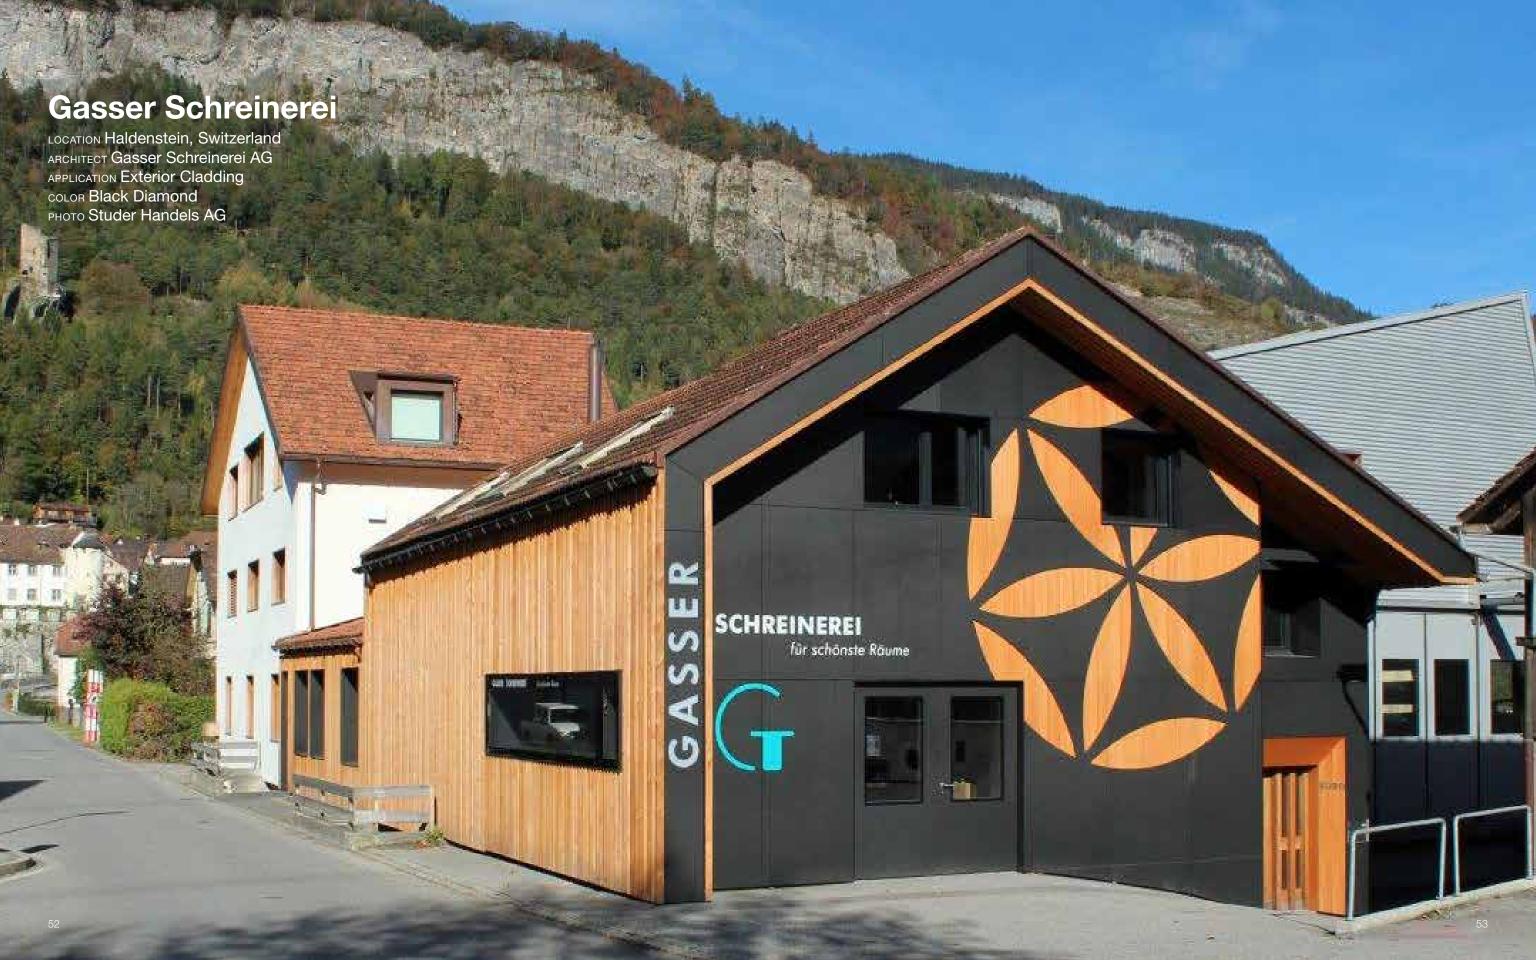

d.

`-'///

\*Please contact a sales representative to discuss the appropriate colors and applications for exterior use.

Mill Finish

Leathered Finish

Honed Finish

## Features + Benefits

Heat and water resistant, the paper composite material can withstand everything from food preparation environments to the harsh outdoors. Whether selected for its unique look and feel, durability, sustainability, or the fact it is easily machined, Richlite outperforms and outlasts conventional materials.









Richlite's distinctive look and feel provides for a unique tactile experience.



### Riverlands Avian Observatory

LOCATION St. Louis, MO, USA
ARCHITECT St. Louis Graduate
School of Architecture
APPLICATION Exterior Cladding
COLOR Chocolate Glacier + r100









 $_{
m 36}$ 







































73



LOCATION New York, NY, USA
FABRICATOR Eco Supply Center
APPLICATION Tekstur Decorative Panels
COLOR Black Diamond
PHOTO Eco Supply Center





richlite

richlite.com @richlite







#MakeitwithPaper