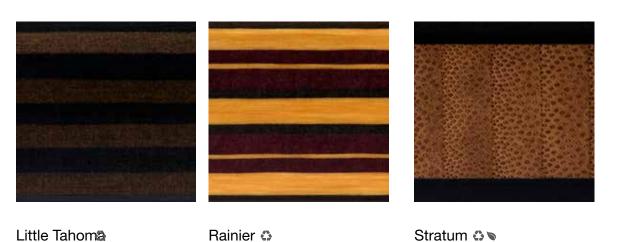

#### CASCADE COLLECTION

Inspired by the Cascade Range, this collection is a 'layered line' including bamboo-embedded Stratum.