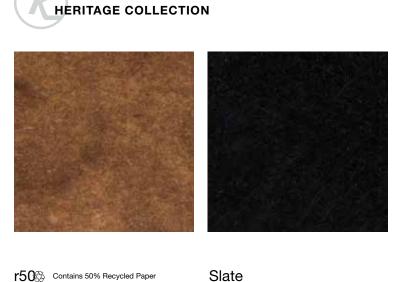

#### R HERITAGE COLLECTION

Richlite's original color, Natural, and the milestone products of Slate and r50 represent the company's rich history.

Browns Point

Grays Harbor 😘

Black Diamond >

Maple Valley (r100)

Richlite can be pressed from

The Heritage Collection is NSF approved and used as Skatelite.

All Richlite products are:

Natural

Panel sizes range from 48" x 96" (2440mm x 1220mm) to 60" x 144" (3660mm x 1525mm).