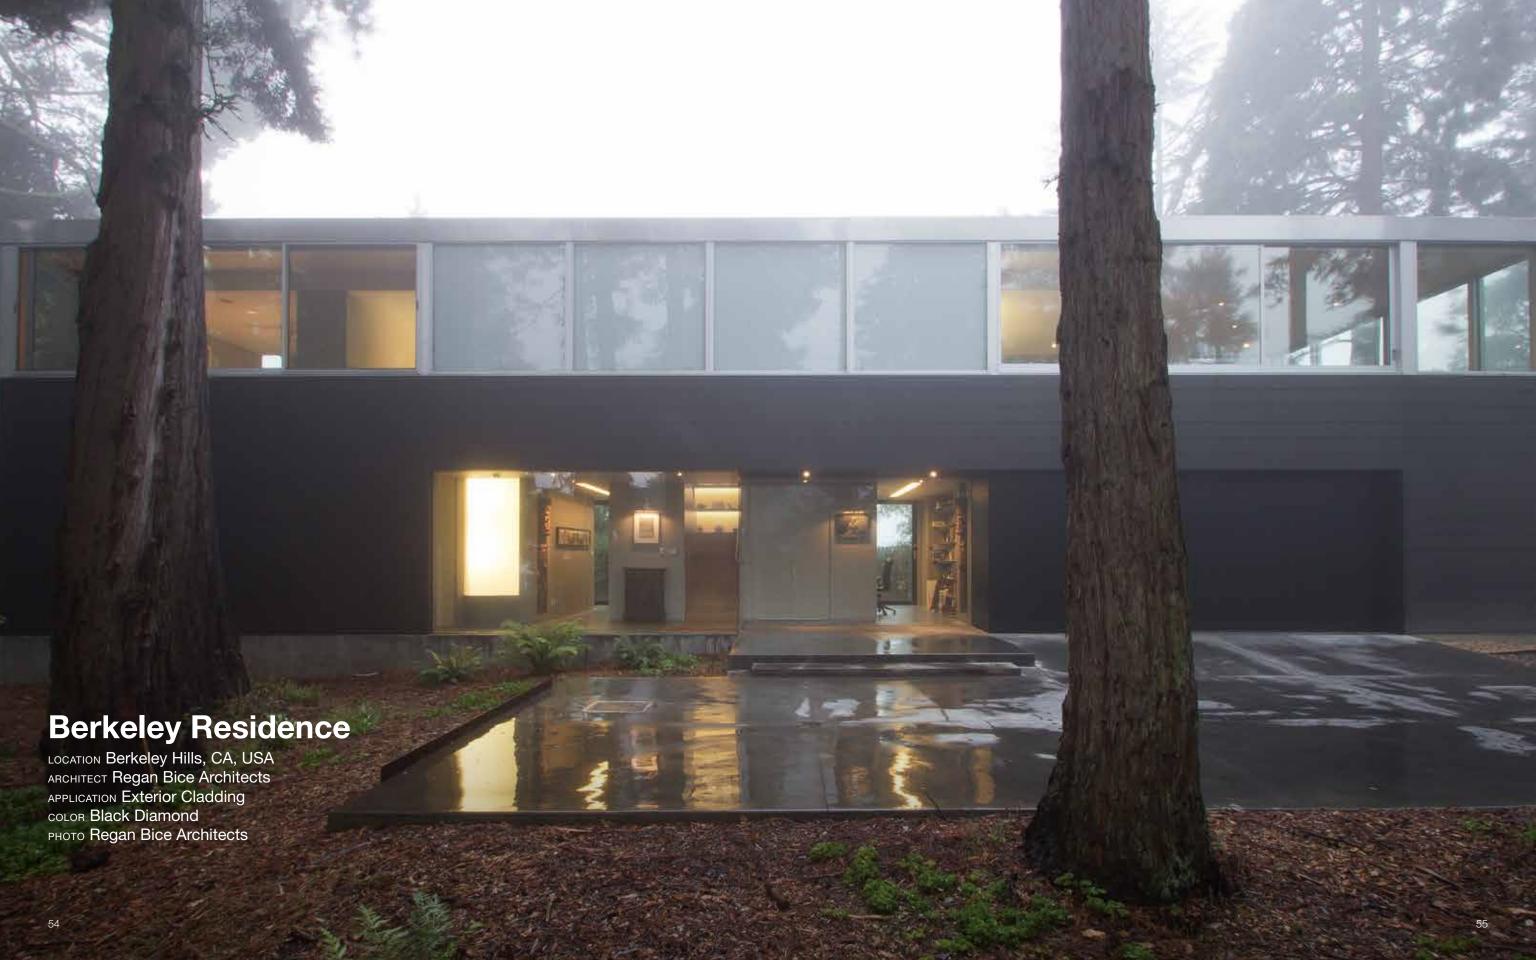

`-'///

\*Please contact a sales representative to discuss the appropriate colors and applications for exterior use.

Mill Finish

Leathered Finish

Honed Finish

## Features + Benefits

Heat and water resistant, the paper composite material can withstand everything from food preparation environments to the harsh outdoors. Whether selected for its unique look and feel, durability, sustainability, or the fact it is easily machined, Richlite outperforms and outlasts conventional materials.









Richlite's distinctive look and feel provides for a unique tactile experience.



### Riverlands Avian Observatory

LOCATION St. Louis, MO, USA
ARCHITECT St. Louis Graduate
School of Architecture
APPLICATION Exterior Cladding
COLOR Chocolate Glacier + r100









 $_{
m 36}$ 







































73



LOCATION New York, NY, USA
FABRICATOR Eco Supply Center
APPLICATION Tekstur Decorative Panels
COLOR Black Diamond
PHOTO Eco Supply Center





richlite

richlite.com @richlite







#MakeitwithPaper