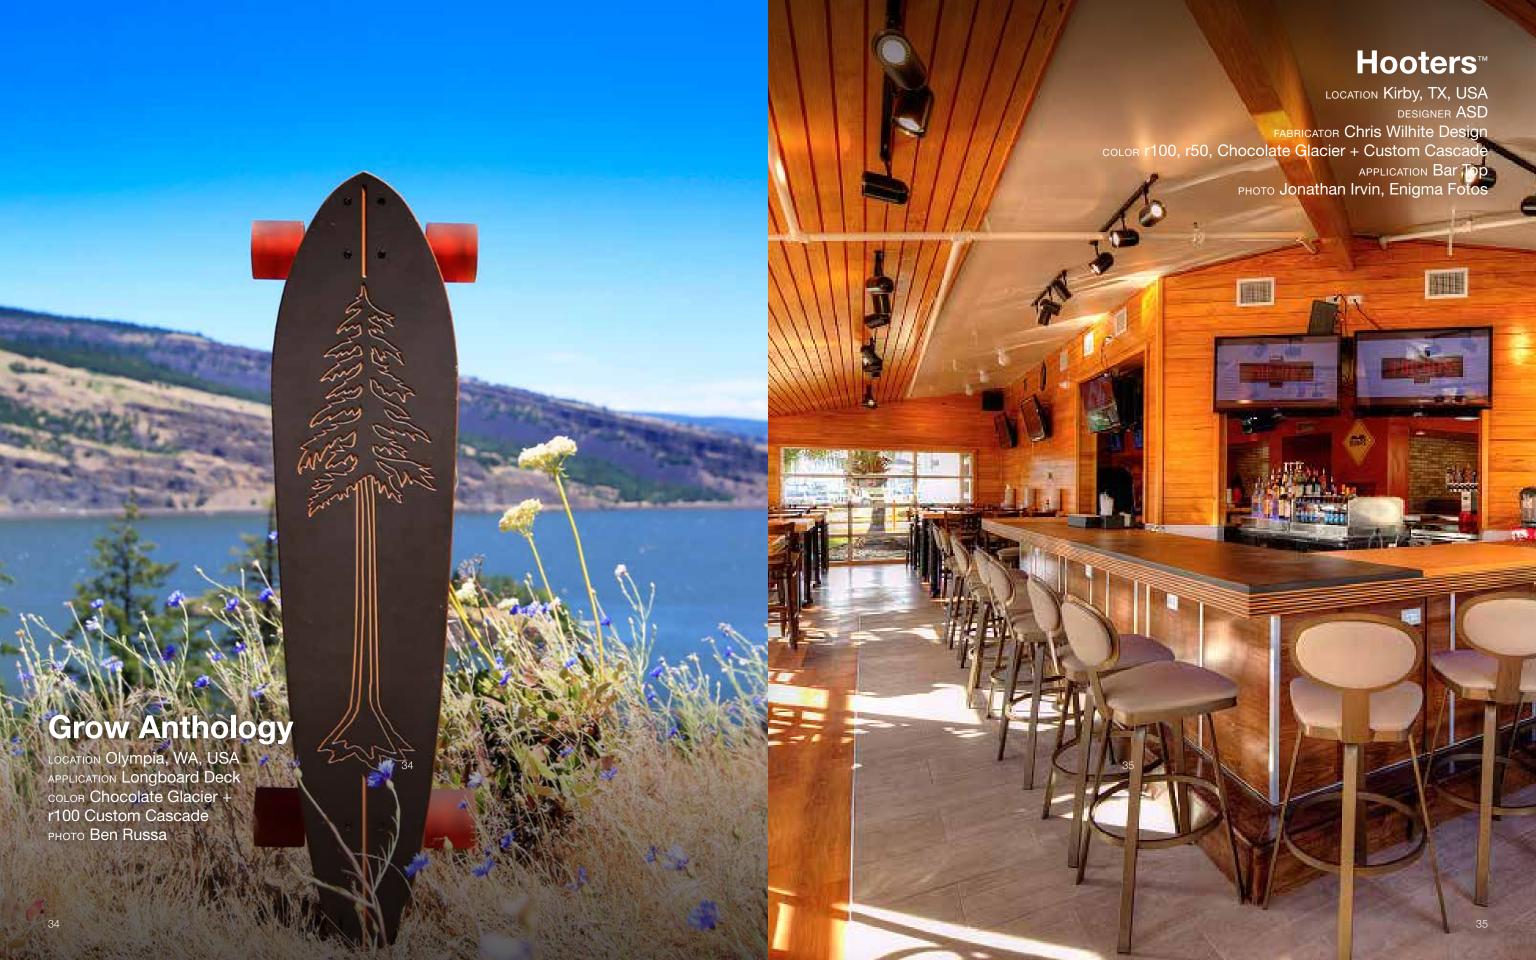

ons are mill, leathered and honed.

`-'///

\*Please contact a sales representative to discuss the appropriate colors and applications for exterior use.

Mill Finish

Leathered Finish

Honed Finish

## Features + Benefits

Heat and water resistant, the paper composite material can withstand everything from food preparation environments to the harsh outdoors. Whether selected for its unique look and feel, durability, sustainability, or the fact it is easily machined, Richlite outperforms and outlasts conventional materials.









Richlite's distinctive look and feel provides for a unique tactile experience.



### Riverlands Avian Observatory

LOCATION St. Louis, MO, USA
ARCHITECT St. Louis Graduate
School of Architecture
APPLICATION Exterior Cladding
COLOR Chocolate Glacier + r100









 $_{
m 36}$ 







































73



LOCATION New York, NY, USA
FABRICATOR Eco Supply Center
APPLICATION Tekstur Decorative Panels
COLOR Black Diamond
PHOTO Eco Supply Center





richlite

richlite.com @richlite







#MakeitwithPaper