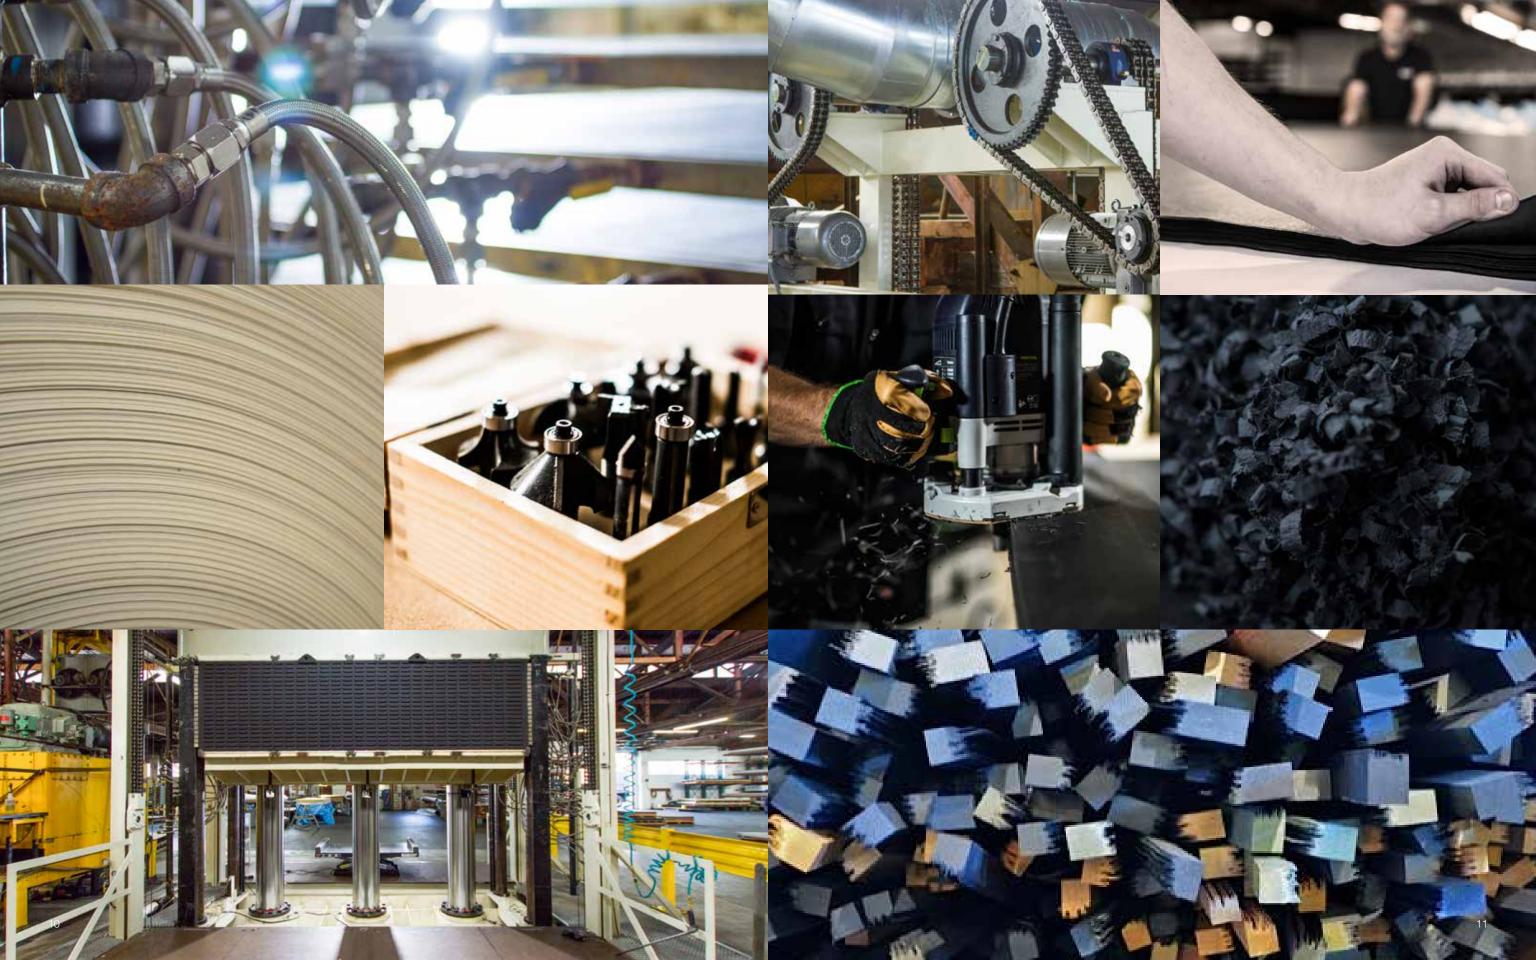

Our high grade custom FSC® Certified paper applications; such as furniture, cladding is infused with a thermosetting resin before skateparks, signage, foundry patterns, being laid up by hand and pressed into a solid panel.

prep surfaces and consumer products.

Richlite is unlike stone, plastic or solid surface. It fabricates similar to an incredibly dense hardwood and can be milled, sanded, routed and joined.

In addition to being easily machined, the innovative surface material's mottled appearance, honed look and leathery feel complement a range of interior and exterior applications; such as furniture, cladding, skateparks, signage, foundry patterns, tooling, bar tops, retail displays, food prep surfaces and consumer products.