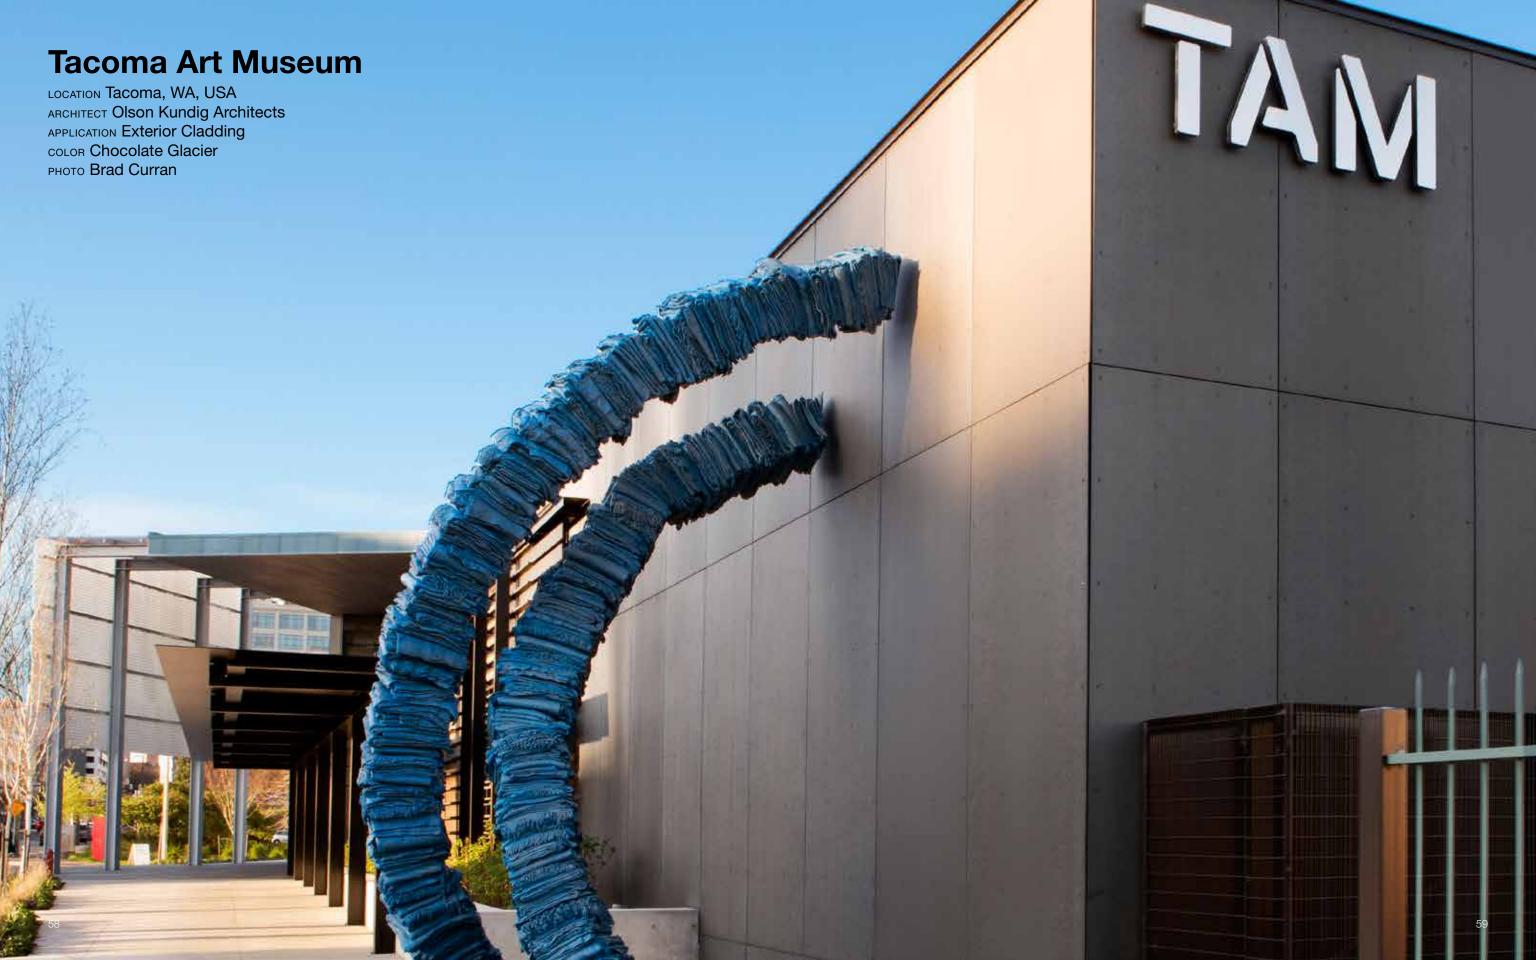

'///

\*Please contact a sales representative to discuss the appropriate colors and applications for exterior use.

Mill Finish

Leathered Finish

Honed Finish

## Features + Benefits

Heat and water resistant, the paper composite material can withstand everything from food preparation environments to the harsh outdoors. Whether selected for its unique look and feel, durability, sustainability, or the fact it is easily machined, Richlite outperforms and outlasts conventional materials.









Richlite's distinctive look and feel provides for a unique tactile experience.



### Riverlands Avian Observatory

LOCATION St. Louis, MO, USA
ARCHITECT St. Louis Graduate
School of Architecture
APPLICATION Exterior Cladding
COLOR Chocolate Glacier + r100









 $_{
m 36}$ 







































73



LOCATION New York, NY, USA
FABRICATOR Eco Supply Center
APPLICATION Tekstur Decorative Panels
COLOR Black Diamond
PHOTO Eco Supply Center





richlite

richlite.com @richlite







#MakeitwithPaper