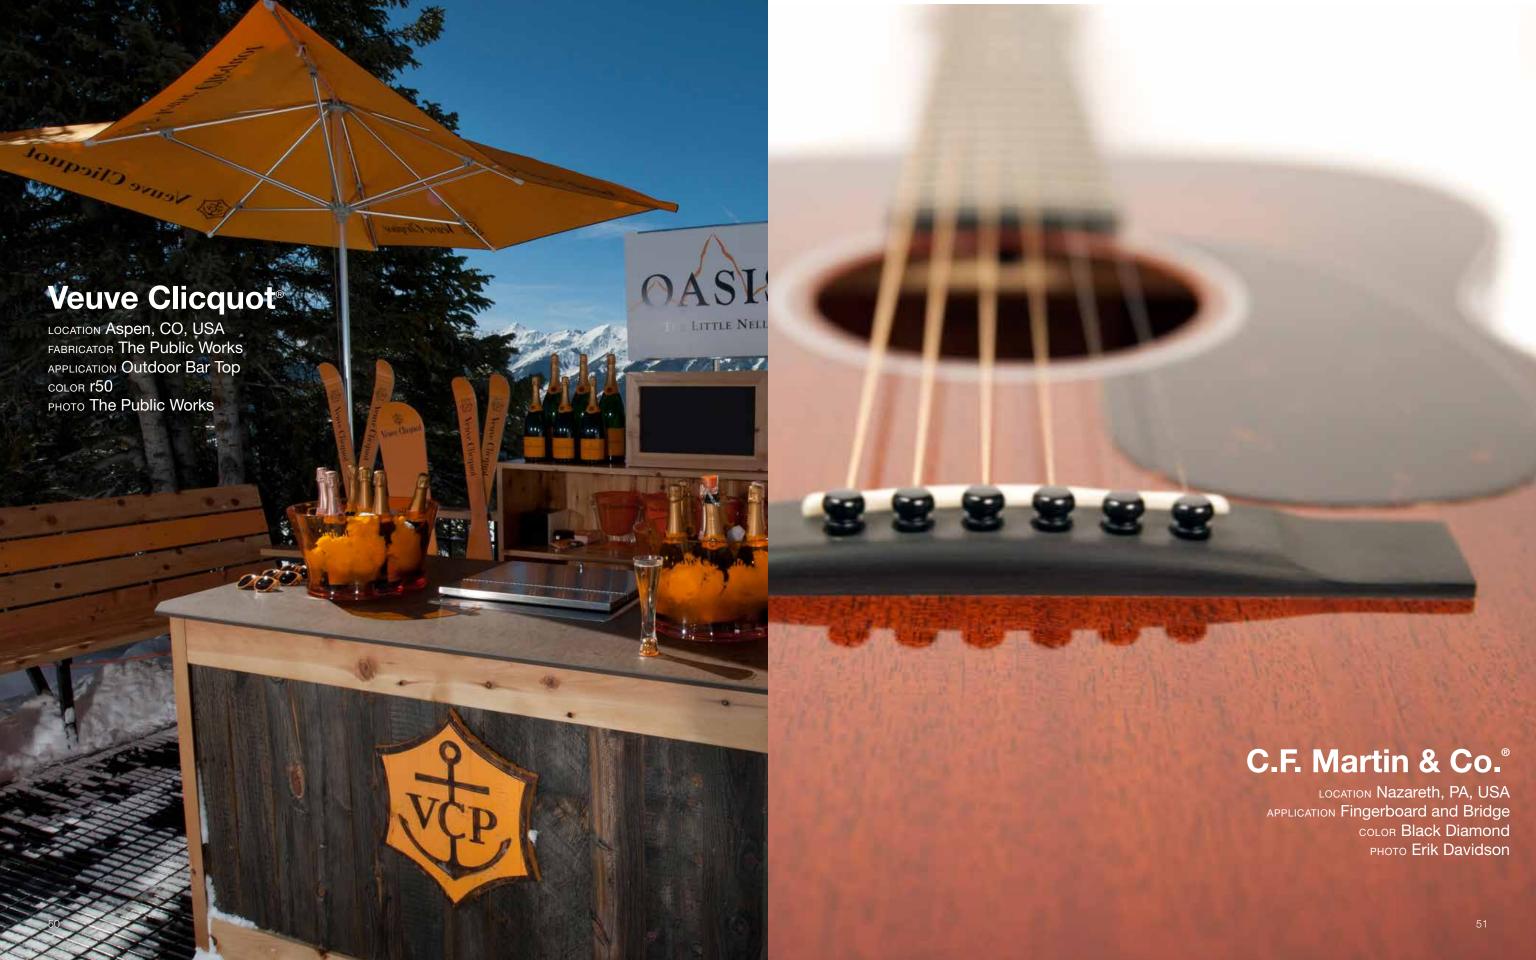

ned.

`-'///

\*Please contact a sales representative to discuss the appropriate colors and applications for exterior use.

Mill Finish

Leathered Finish

Honed Finish

## Features + Benefits

Heat and water resistant, the paper composite material can withstand everything from food preparation environments to the harsh outdoors. Whether selected for its unique look and feel, durability, sustainability, or the fact it is easily machined, Richlite outperforms and outlasts conventional materials.









Richlite's distinctive look and feel provides for a unique tactile experience.



### Riverlands Avian Observatory

LOCATION St. Louis, MO, USA
ARCHITECT St. Louis Graduate
School of Architecture
APPLICATION Exterior Cladding
COLOR Chocolate Glacier + r100









 $_{
m 36}$ 







































73



LOCATION New York, NY, USA
FABRICATOR Eco Supply Center
APPLICATION Tekstur Decorative Panels
COLOR Black Diamond
PHOTO Eco Supply Center





richlite

richlite.com @richlite







#MakeitwithPaper