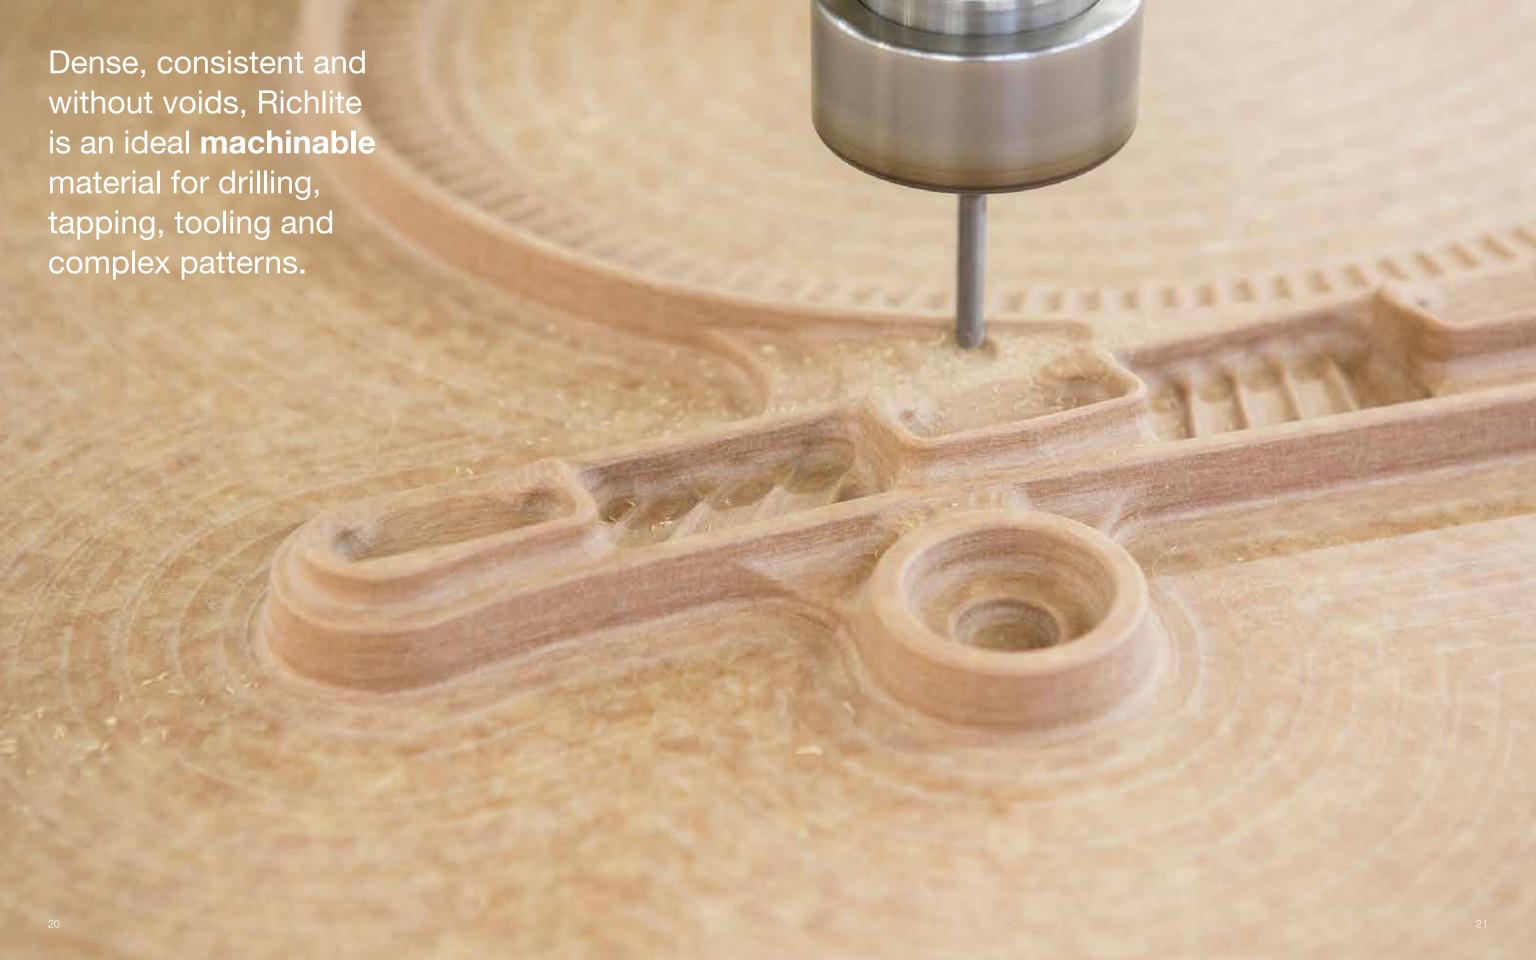

prep surfaces and consumer products.

Richlite is unlike stone, plastic or solid surface. It fabricates similar to an incredibly dense hardwood and can be milled, sanded, routed and joined.

In addition to being easily machined, the innovative surface material's mottled appearance, honed look and leathery feel complement a range of interior and exterior applications; such as furniture, cladding, skateparks, signage, foundry patterns, tooling, bar tops, retail displays, food prep surfaces and consumer products.