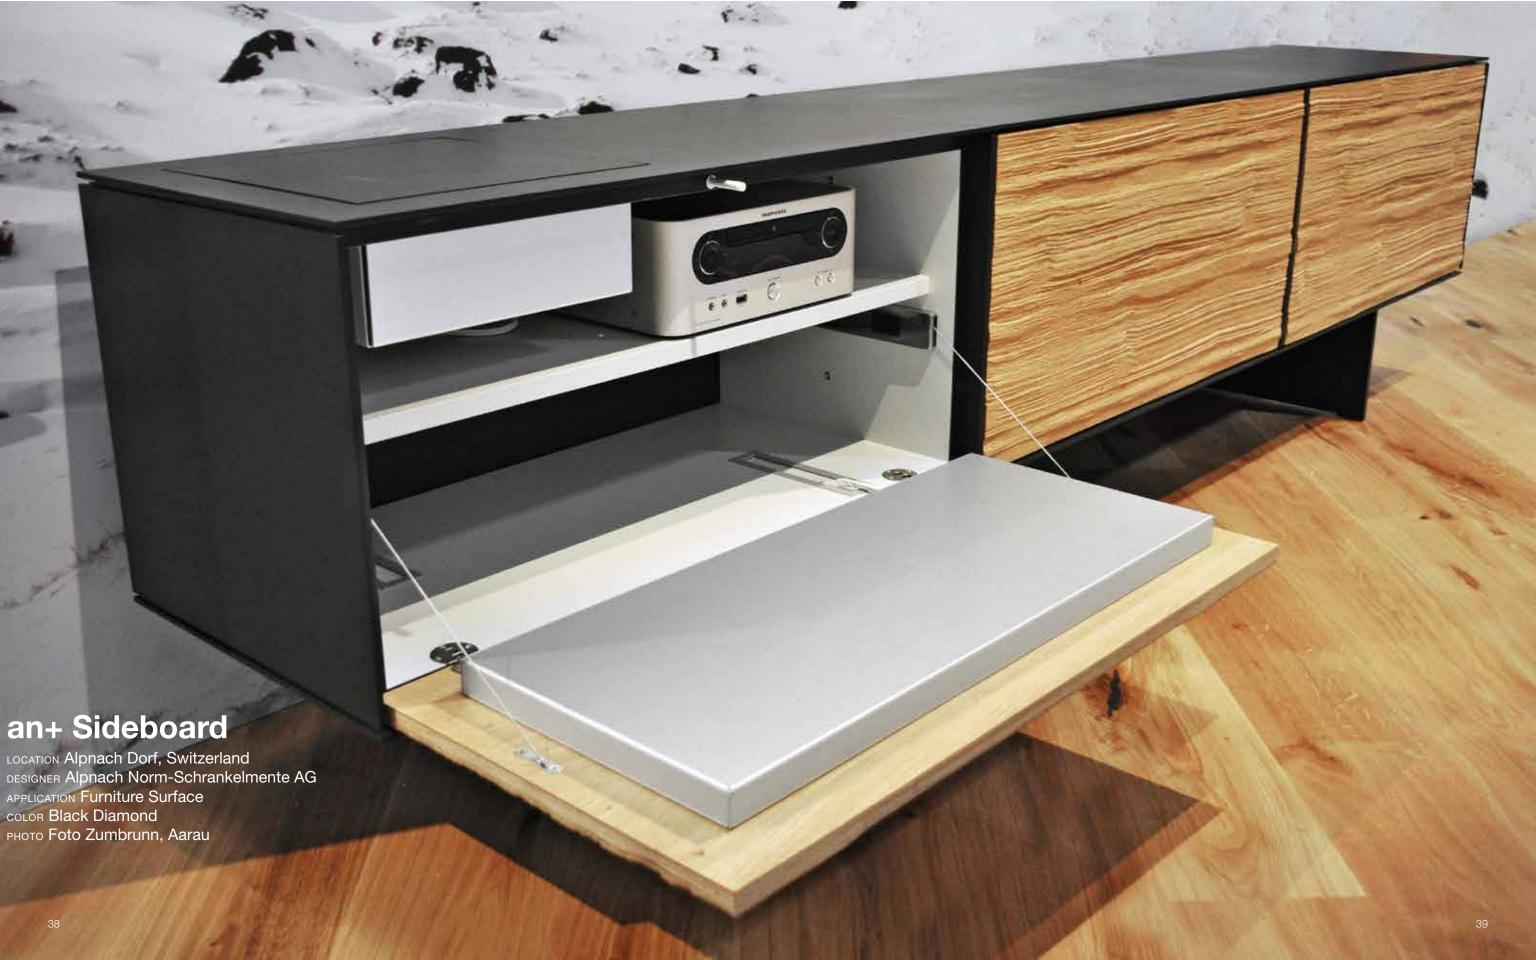

hered and honed.

`-'///

\*Please contact a sales representative to discuss the appropriate colors and applications for exterior use.

Mill Finish

Leathered Finish

Honed Finish

## Features + Benefits

Heat and water resistant, the paper composite material can withstand everything from food preparation environments to the harsh outdoors. Whether selected for its unique look and feel, durability, sustainability, or the fact it is easily machined, Richlite outperforms and outlasts conventional materials.









Richlite's distinctive look and feel provides for a unique tactile experience.



### Riverlands Avian Observatory

LOCATION St. Louis, MO, USA
ARCHITECT St. Louis Graduate
School of Architecture
APPLICATION Exterior Cladding
COLOR Chocolate Glacier + r100









 $_{
m 36}$ 







































73



LOCATION New York, NY, USA
FABRICATOR Eco Supply Center
APPLICATION Tekstur Decorative Panels
COLOR Black Diamond
PHOTO Eco Supply Center





richlite

richlite.com @richlite







#MakeitwithPaper