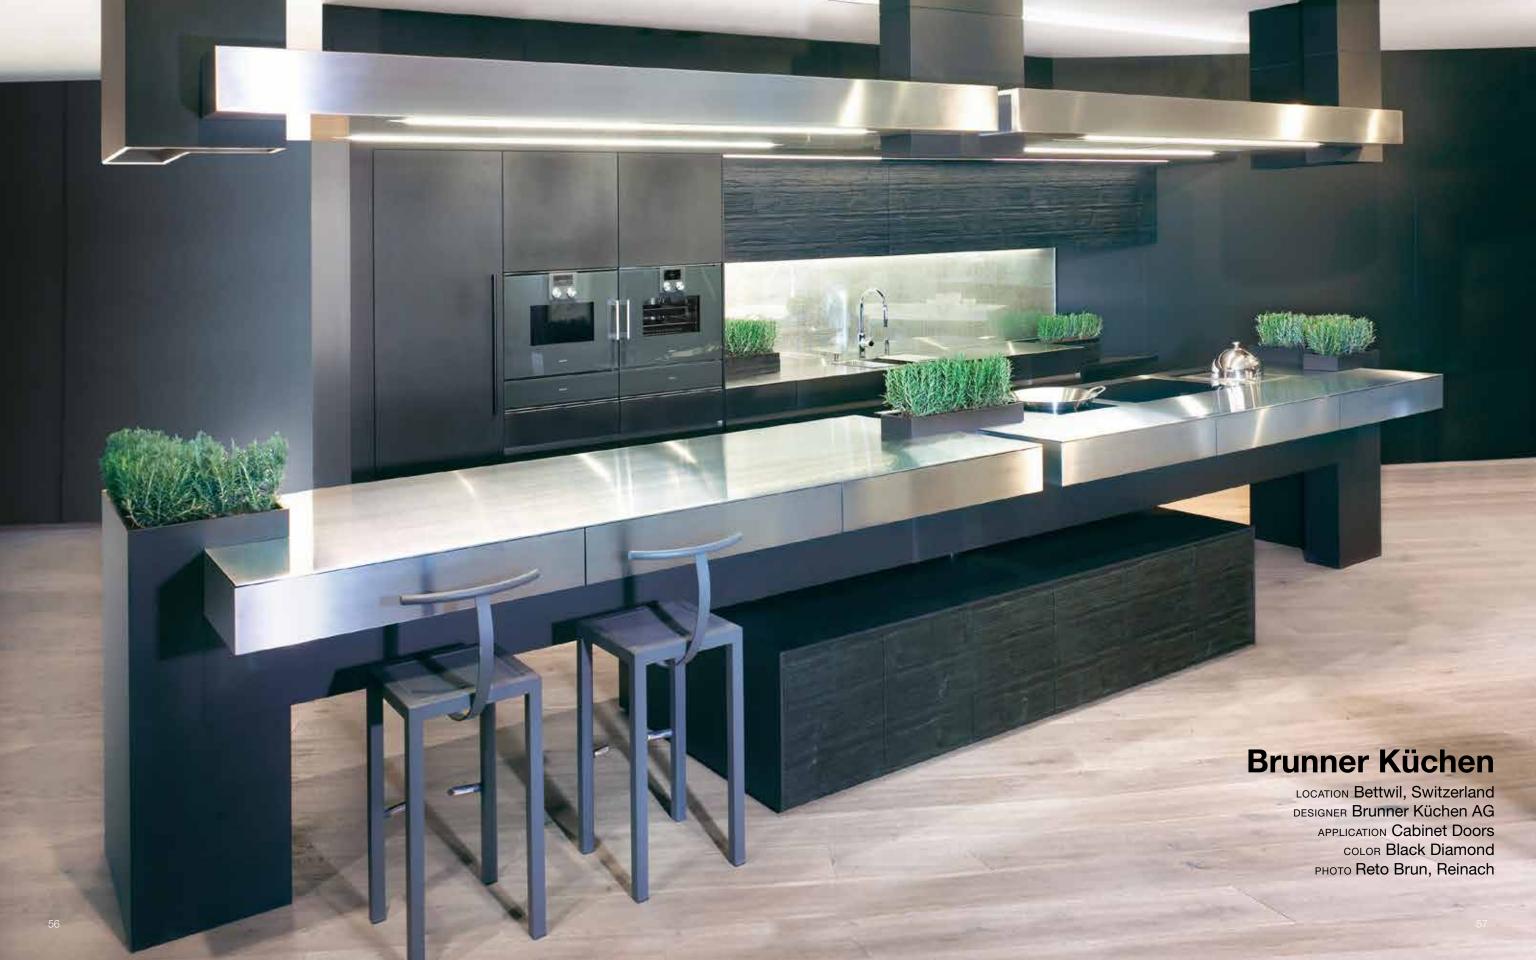

`-'///

\*Please contact a sales representative to discuss the appropriate colors and applications for exterior use.

Mill Finish

Leathered Finish

Honed Finish

## Features + Benefits

Heat and water resistant, the paper composite material can withstand everything from food preparation environments to the harsh outdoors. Whether selected for its unique look and feel, durability, sustainability, or the fact it is easily machined, Richlite outperforms and outlasts conventional materials.









Richlite's distinctive look and feel provides for a unique tactile experience.



### Riverlands Avian Observatory

LOCATION St. Louis, MO, USA
ARCHITECT St. Louis Graduate
School of Architecture
APPLICATION Exterior Cladding
COLOR Chocolate Glacier + r100









 $_{
m 36}$ 







































73



LOCATION New York, NY, USA
FABRICATOR Eco Supply Center
APPLICATION Tekstur Decorative Panels
COLOR Black Diamond
PHOTO Eco Supply Center





richlite

richlite.com @richlite







#MakeitwithPaper