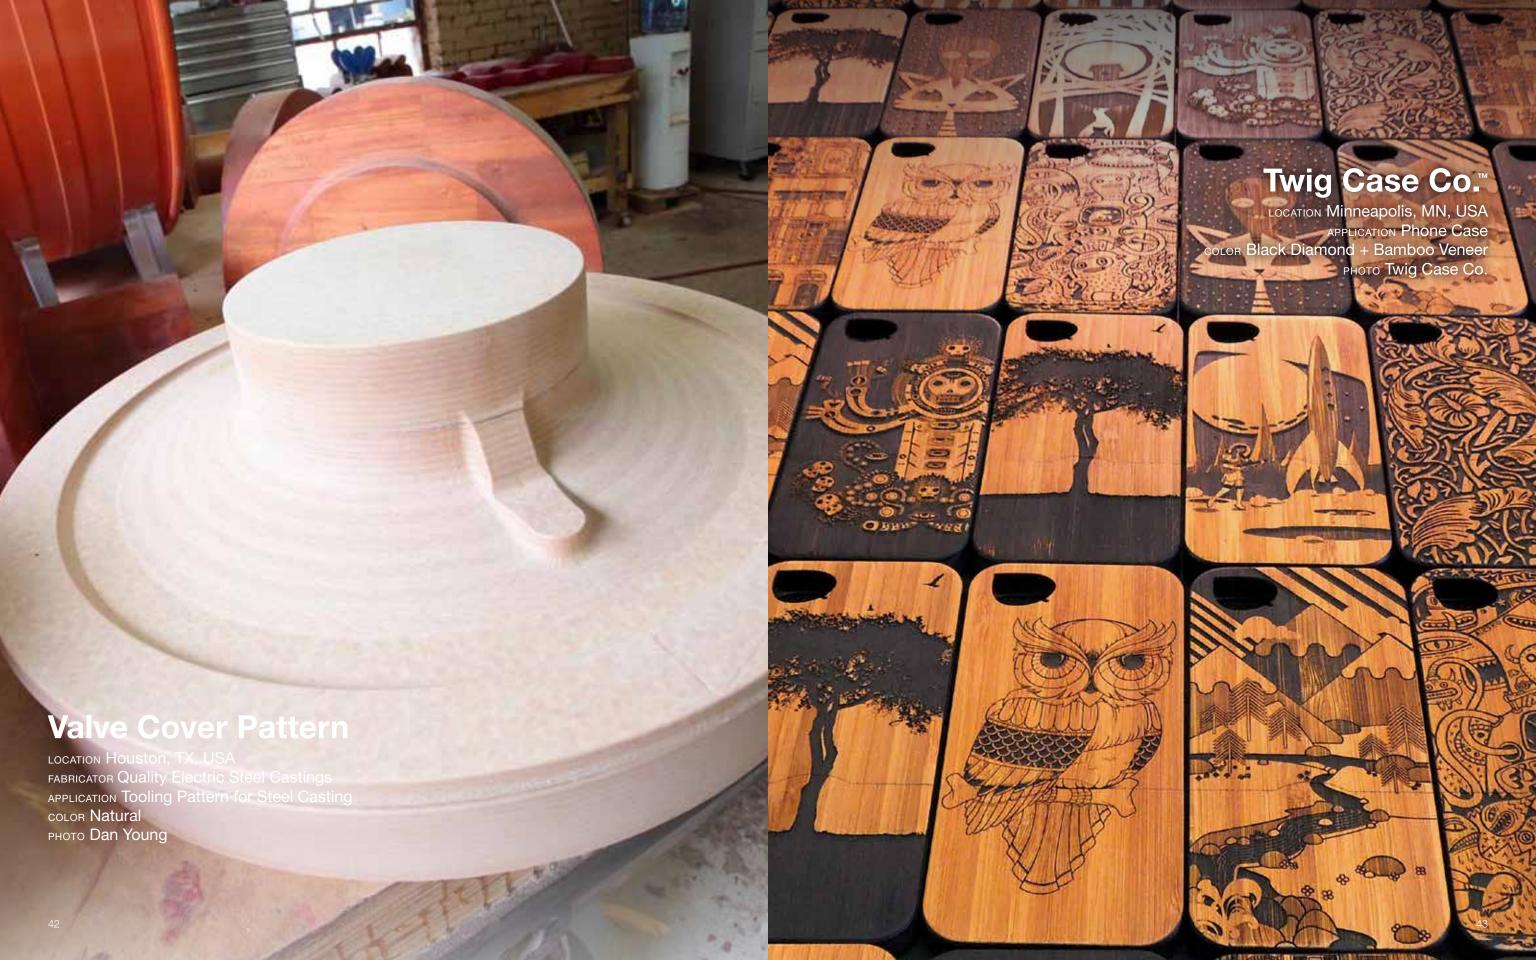

d and honed.

`-'///

\*Please contact a sales representative to discuss the appropriate colors and applications for exterior use.

Mill Finish

Leathered Finish

Honed Finish

## Features + Benefits

Heat and water resistant, the paper composite material can withstand everything from food preparation environments to the harsh outdoors. Whether selected for its unique look and feel, durability, sustainability, or the fact it is easily machined, Richlite outperforms and outlasts conventional materials.









Richlite's distinctive look and feel provides for a unique tactile experience.



### Riverlands Avian Observatory

LOCATION St. Louis, MO, USA
ARCHITECT St. Louis Graduate
School of Architecture
APPLICATION Exterior Cladding
COLOR Chocolate Glacier + r100









 $_{
m 36}$ 







































73



LOCATION New York, NY, USA
FABRICATOR Eco Supply Center
APPLICATION Tekstur Decorative Panels
COLOR Black Diamond
PHOTO Eco Supply Center





richlite

richlite.com @richlite







#MakeitwithPaper