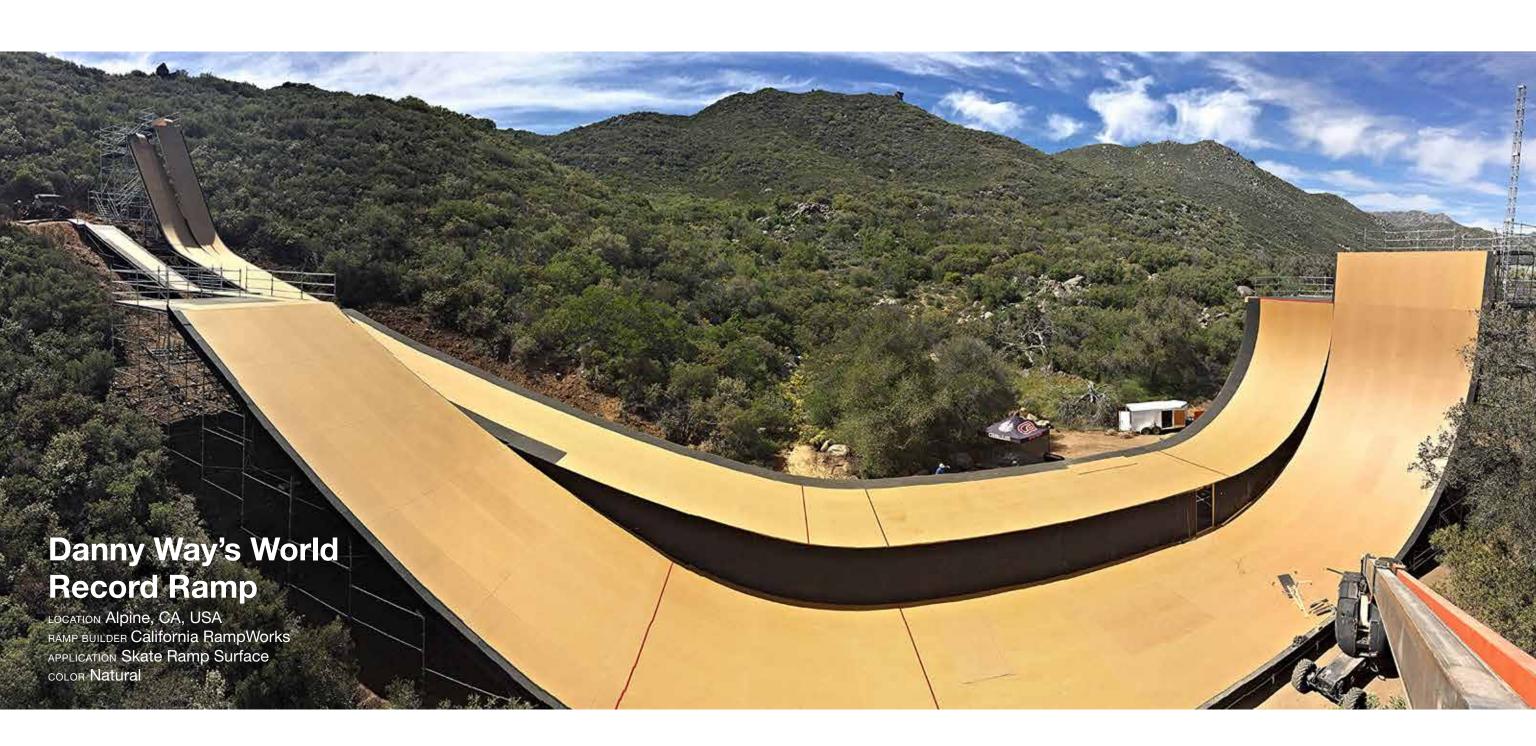

s are mill, leathered and honed.

`-'///

\*Please contact a sales representative to discuss the appropriate colors and applications for exterior use.

Mill Finish

Leathered Finish

Honed Finish

## Features + Benefits

Heat and water resistant, the paper composite material can withstand everything from food preparation environments to the harsh outdoors. Whether selected for its unique look and feel, durability, sustainability, or the fact it is easily machined, Richlite outperforms and outlasts conventional materials.









Richlite's distinctive look and feel provides for a unique tactile experience.



### Riverlands Avian Observatory

LOCATION St. Louis, MO, USA
ARCHITECT St. Louis Graduate
School of Architecture
APPLICATION Exterior Cladding
COLOR Chocolate Glacier + r100









 $_{
m 36}$ 







































73



LOCATION New York, NY, USA
FABRICATOR Eco Supply Center
APPLICATION Tekstur Decorative Panels
COLOR Black Diamond
PHOTO Eco Supply Center





richlite

richlite.com @richlite







#MakeitwithPaper