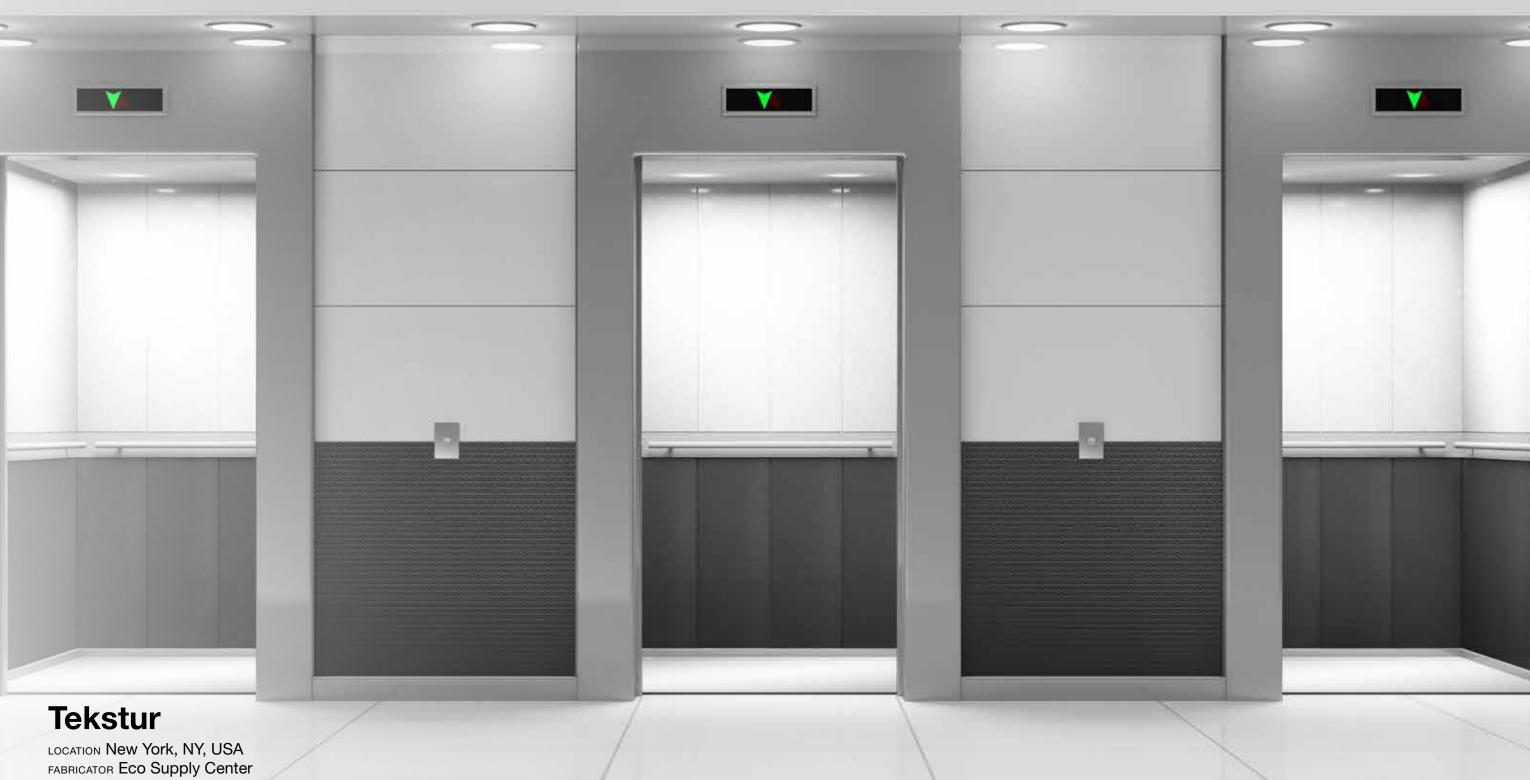

### Riverlands Avian Observatory

LOCATION St. Louis, MO, USA
ARCHITECT St. Louis Graduate
School of Architecture
APPLICATION Exterior Cladding
COLOR Chocolate Glacier + r100

 $_{
m 36}$ 

73

LOCATION New York, NY, USA
FABRICATOR Eco Supply Center
APPLICATION Tekstur Decorative Panels
COLOR Black Diamond
PHOTO Eco Supply Center