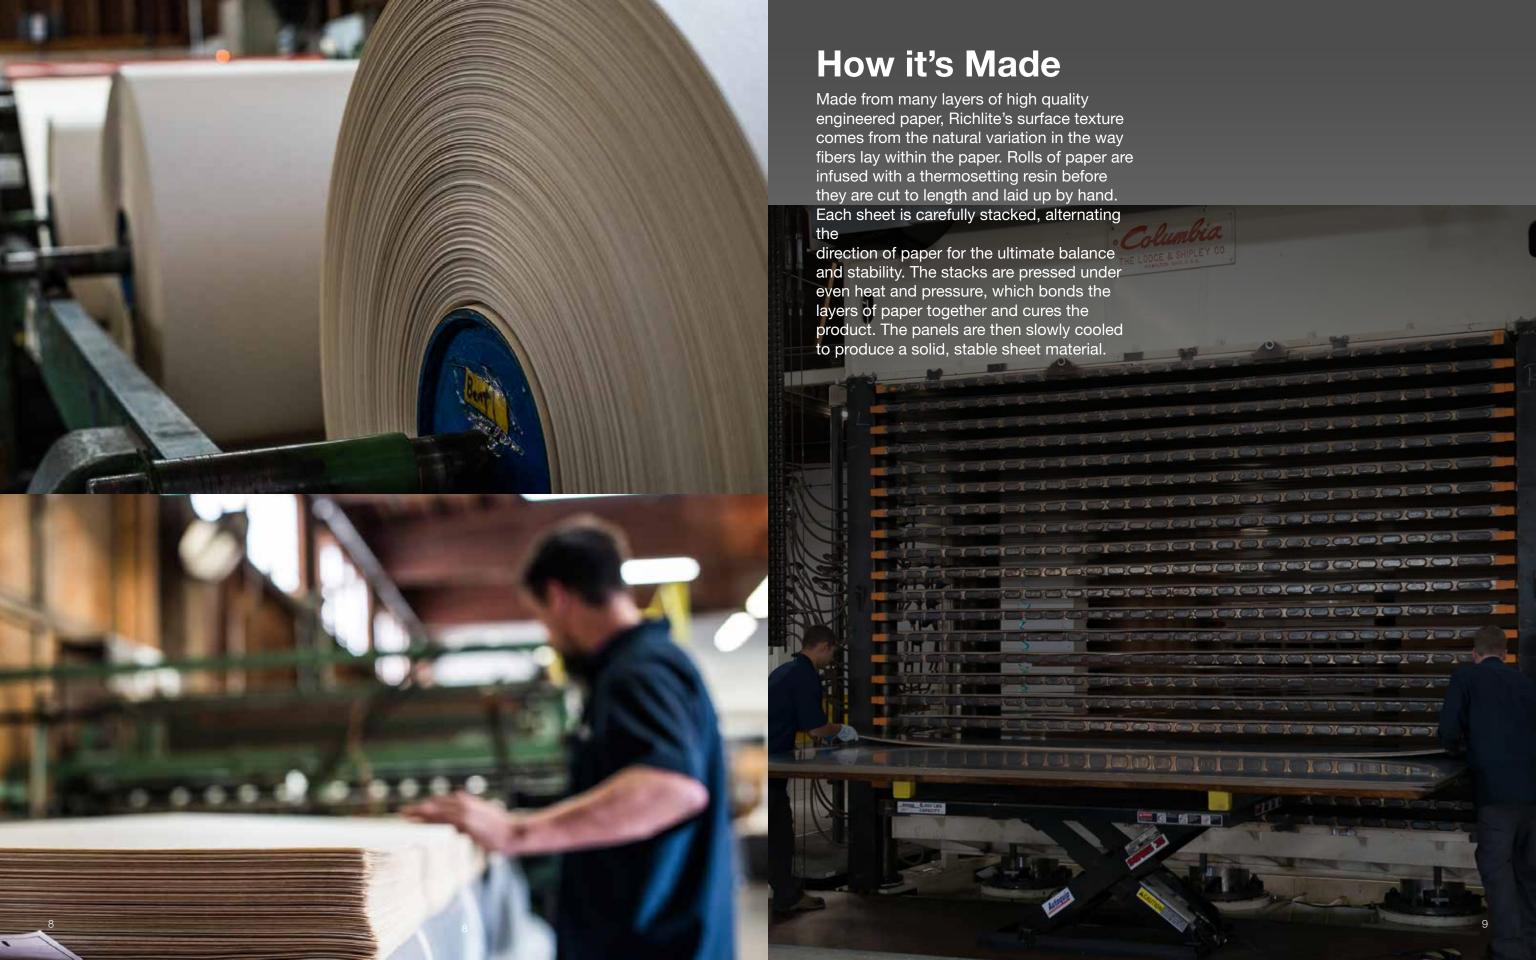

Our high grade custom FSC® Certified paper applications; such as furniture, cladding is infused with a thermosetting resin before skateparks, signage, foundry patterns, being laid up by hand and pressed into a solid panel.

prep surfaces and consumer products.

Richlite is unlike stone, plastic or solid surface. It fabricates similar to an incredibly dense hardwood and can be milled, sanded, routed and joined.

In addition to being easily machined, the innovative surface material's mottled appearance, honed look and leathery feel complement a range of interior and exterior applications; such as furniture, cladding, skateparks, signage, foundry patterns, tooling, bar tops, retail displays, food prep surfaces and consumer products.