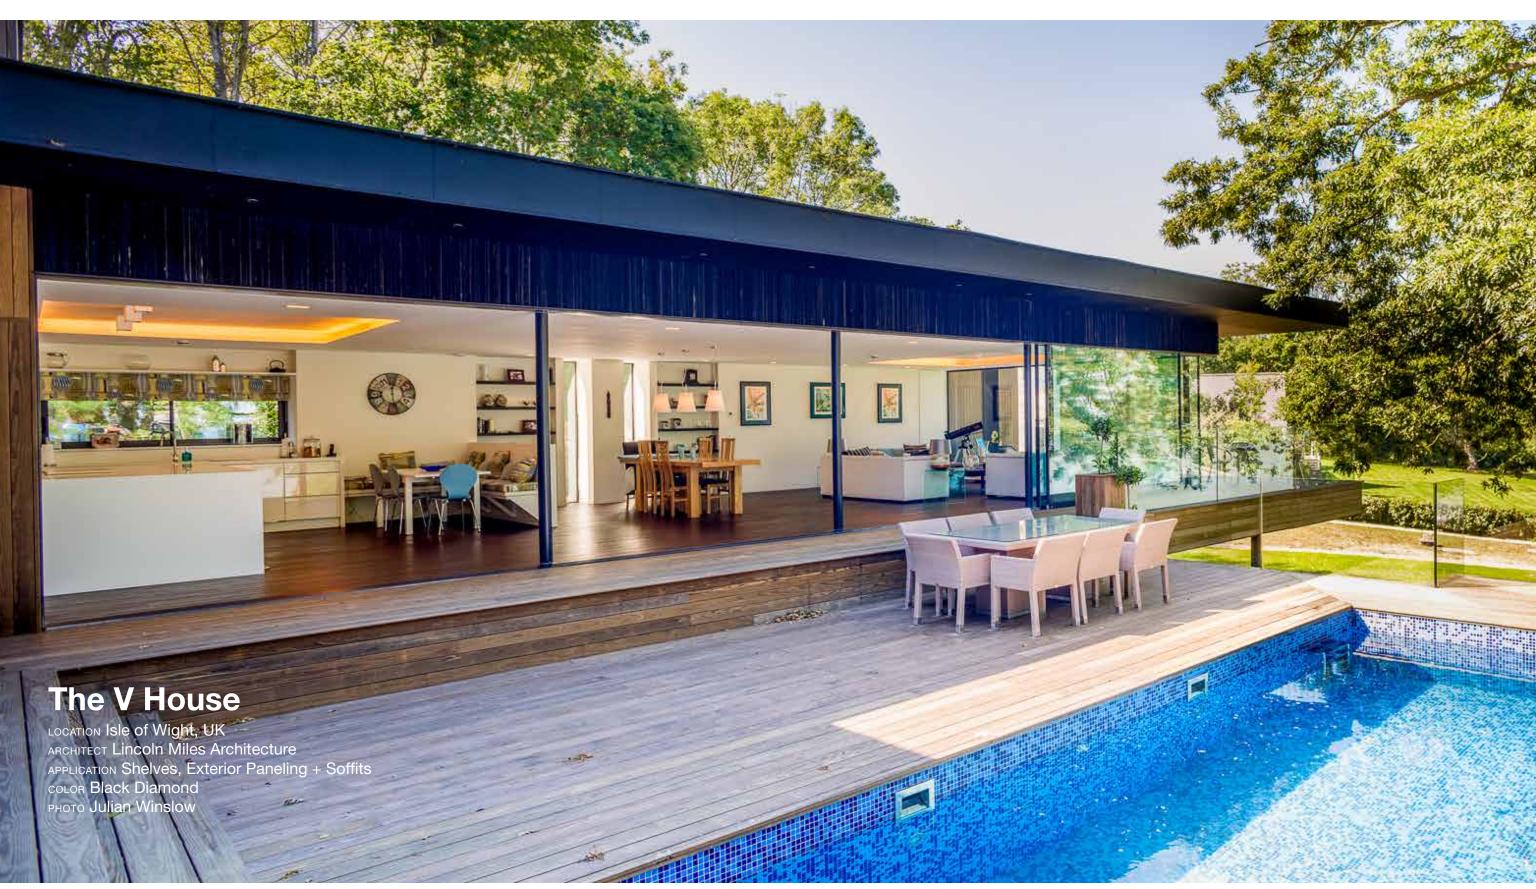

ontact a sales representative to discuss the appropriate colors and applications for exterior use.

Mill Finish

Leathered Finish

Honed Finish

## Features + Benefits

Heat and water resistant, the paper composite material can withstand everything from food preparation environments to the harsh outdoors. Whether selected for its unique look and feel, durability, sustainability, or the fact it is easily machined, Richlite outperforms and outlasts conventional materials.









Richlite's distinctive look and feel provides for a unique tactile experience.



### Riverlands Avian Observatory

LOCATION St. Louis, MO, USA
ARCHITECT St. Louis Graduate
School of Architecture
APPLICATION Exterior Cladding
COLOR Chocolate Glacier + r100









 $_{
m 36}$ 







































73



LOCATION New York, NY, USA
FABRICATOR Eco Supply Center
APPLICATION Tekstur Decorative Panels
COLOR Black Diamond
PHOTO Eco Supply Center





richlite

richlite.com @richlite







#MakeitwithPaper